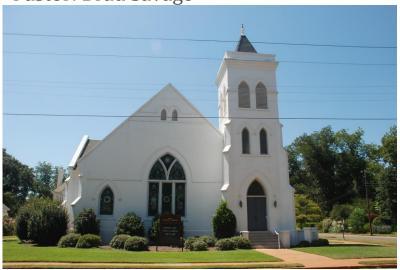

#### Day 30: Shellman First Baptist

Pastor: Brad Savage

Day 11: Damascus Baptist Church (Early County)